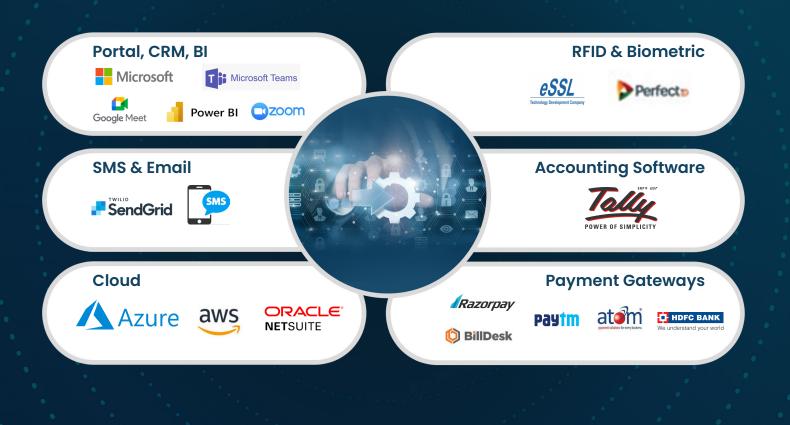

EFITS**

Our Solution enhances user experience & facilitates quick, error free outcomes by helping them achieve intelligent collaboration /coordination between technology and people :

- Teaching-learning with best learning experience & high impact
- Informed business decision using real time data analytics
- Speed and accuracy in complex data processing
- Automation of repeated tasks to save time & reduce human errors
- Optimization of activities & resources
- Reduction of errors, risk and uncertainty
- Data privacy, secrecy and security
- Back-up & recovery of Data
- Aligned to NEP 2020 and other compliance requirements
- Easy Launch of new programs
- Be a part of the Growing learner's community globally
- Optimum utilization of resources to improve ROI





#### INTEGRATION CAPABILITY





#### SOLUTION SECURITY FEATURES









#### THE NSEIT DEX ADVANTAGE







NSEIT Branches PAN India – 229 Centers | 227 Cities | ISO 9001 Certfied

#### **About NSEIT DEX**

DEX is a Strategic unit of NSEIT Limited and provides End-to-End Digital EdTech & Examination Services and Solutions to Educational Institutes, Government Organizations and various Corporates. We leverage our expertise in Digital transformation, Software development, large Infrastructure Management, cyber security, Cloud services to deliver world class Solutions & Services. One of our key USPs is our ability to deliver and handle critical, large volume , high stakes Projects with structured delivery process, tools, systems and multi-level contingency measures in a flawless manner enabling NSEIT DEX to attain a le