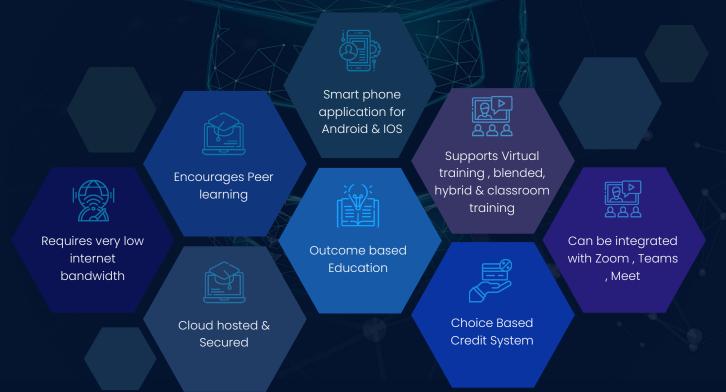

mation at : dexsales@nseit.com Follow us at



© NSEIT Limited. All rights reserved.



The NSEIT DEX's EdTech Solutions are a suite of service offerings that will enable Students and Educators of Higher Education Institutions to achieve Academic Excellence through Digital Transformation. Our solution is an all-in-one cloud based solution that brings admissions, academics, examination, administrative and other institutional activities under one umbrella. The solution is delivered in the managed services mod and comes with a host of Value Added Services.

NSEIT DEX provides a future ready technologically integrated platform to help Universities & Educational Institutes adapt to Global Standards quicker by leveraging advanced Digital tools with impactful learning and outcome based results.



### LEARNING MANAGEMENT SOLUTION (LMS)



- Course Plans & Batches
- Content Management
- Homework & Project work Management
- Assignment / Quiz
- Lecture Notes
- Chatroom Video
- Policies & Regulations
- **Reports & Analytics**
- Faculty & Student Collaboration
- Industry & Research Collaboration
- Assessments/ Prep Tests
- Classroom Activities Record



#### **BENEFITS**

Our Solution enhances user experience & facilitates quick, error free outcomes by helping them achieve intelligent collaboration /coordination between technology and people :

- Teaching-learning with best learning experience & high impact
- Informed business decision using real time data analytics
- Speed and accuracy in complex data processing
- Automation of repeated tasks to save time & reduce human errors
- Optim